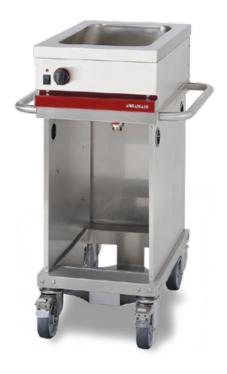

## Bain-marie GN1/1.

- Stainless steel embossed tank with rounded corners.
- Total power: 1 kW.
- Thermostat 30/110°.
- Stainless steel embossed tank with rounded corners.
- Drain valve.
- Power supply: 230 V + N + E.
- 1 x 16A power cord.
- Stainless steel frame and panels.
- Removable runners suitable for GN 1/2 containers on 4 levels.
- Side handles welded on frame.
- 4 castors Ø 125 mm, including two with locking brakes, stainless steel surface.
- Bottom shelf with cut-out (x1), dimensions (mm): 368 x 320.
- No wire shelves supplied.

**CTE 410 M** 

L 600 - D 650 - H 950

CE